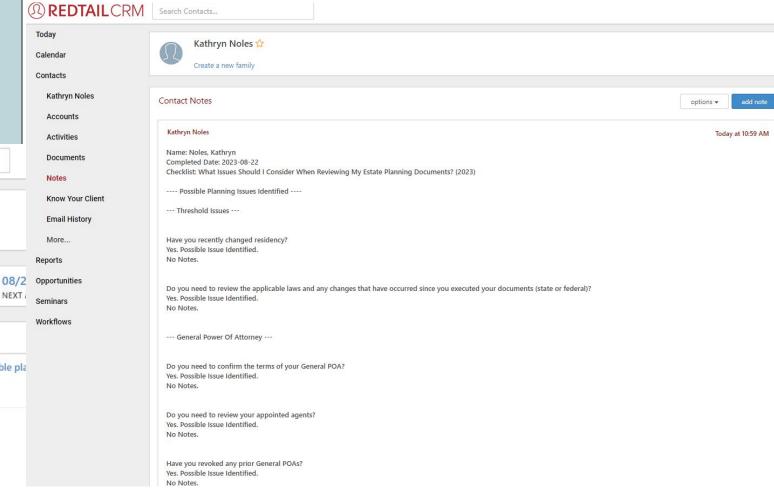

# REDTAIL INTEGRATION

## What Populates cont?

The activity is also viewable from the client's contact page, and the completed checklist is stored in the client's notes.