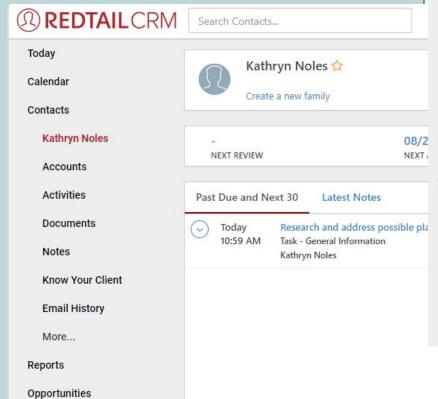

# REDTAIL INTEGRATION

CONTACTS

Noles, Kathryn

## What Populates?

ASSIGNED TO

Kathryn Noles

Completing the checklist creates an activity with customized areas of review based on your client's responses.

The completed checklist is stored in your client notes.

LOCATION