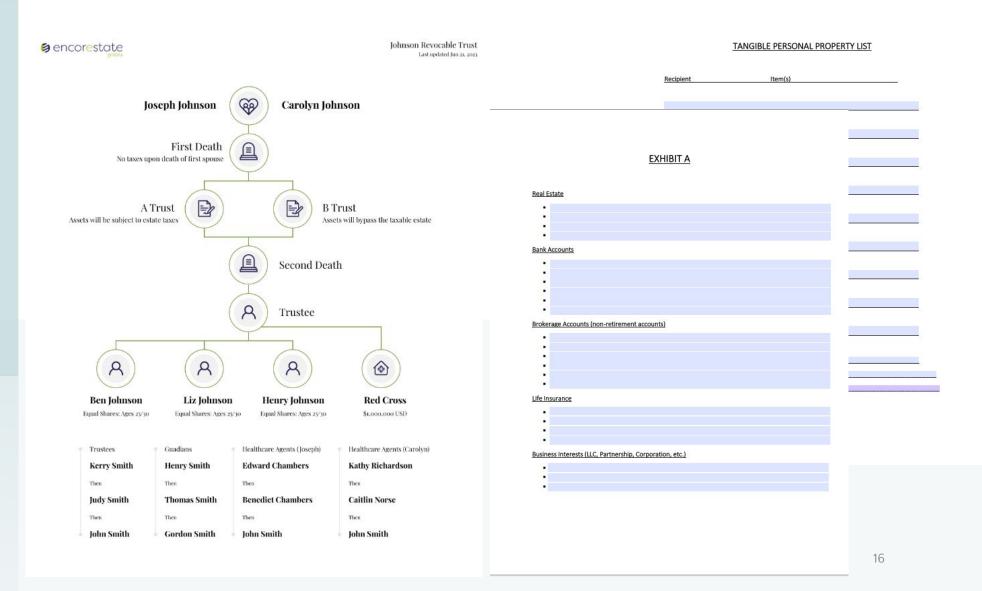

# **UNCOVERING ASSETS**

This is where you'll uncover assets and future prospects.
Clients are much less hesitant to lay everything on the table for you.

From the beneficiary entries and the Personal Property list, I find future prospects.