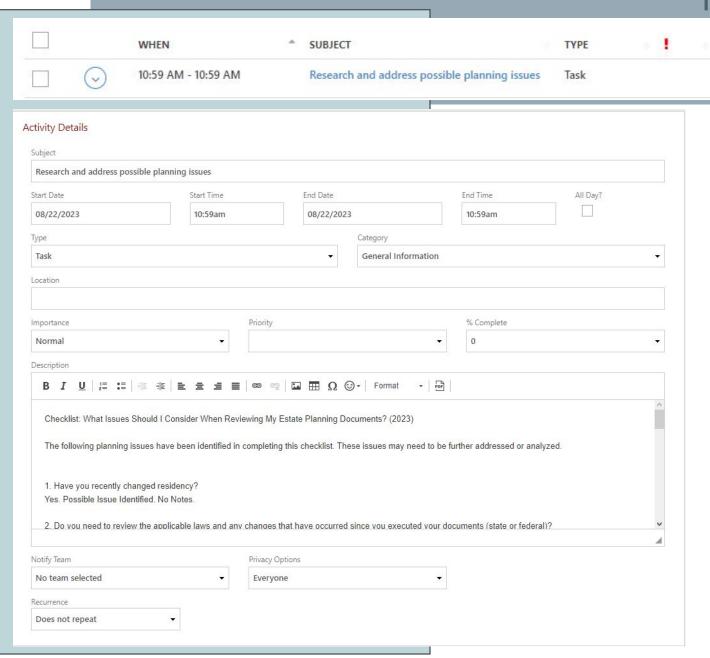

## What Populates?

ASSIGNED TO

Kathryn Noles

Completing the checklist creates an activity with customized areas of review based on your client's responses.

The completed checklist is stored in your client notes.

## What Populates cont?

The activity is also viewable from the client's contact page, and the completed checklist is stored in the client's notes.